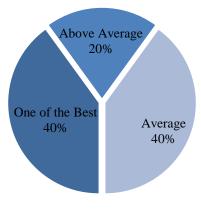

### How does The Bandish Group compare to other agencies you have worked with on filling job orders?

### The Bandish Group is rated one of the best Agencies by its Clients

| Answer           | Percentage |
|------------------|------------|
| One of the worst | 0.00%      |
| Below average    | 0.00%      |
| Average          | 40.00%     |
| Above average    | 20.00%     |
| One of the best  | 40.00%     |