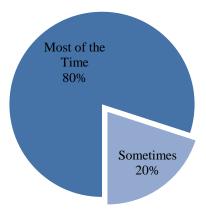

#### How likely are you to use The Bandish Group on another job order to fill?

Clients are so pleased with the work of The Bandish Group they will use them on another job order to fill

| Answer           | Percentage |
|------------------|------------|
| Never            | 0.00%      |
| Rarely           | 0.00%      |
| Sometimes        | 20.00%     |
| Most of the time | 80.00%     |
| Always           | 0.00%      |