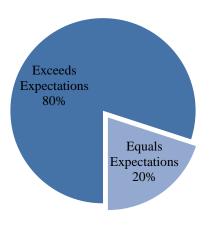

### Did the timeline of submissions from The Bandish Group meet your expectations?

# The Bandish Group will meet or exceed your submission expectations

| Answer                    | Percentage |
|---------------------------|------------|
| Far short of expectations | 0.00%      |
| Short of expectations     | 0.00%      |
| Equals expectations       | 80.00%     |
| Exceeds expectations      | 20.00%     |
| Far exceeds expectations  | 0.00%      |