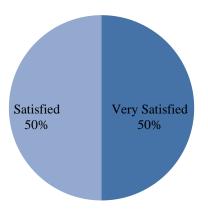

### Were you satisfied with the way The Bandish Group performed this job search?

#### When conducting job searches The Bandish Group satisfies its Clients needs

| Answer            | Percentage |
|-------------------|------------|
| Very dissatisfied | 0.00%      |
| Dissatisfied      | 0.00%      |
| Neutral           | 0.00%      |
| Satisfied         | 50.00%     |
| Very satisfied    | 50.00%     |