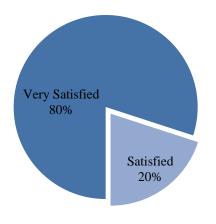

### Were you satisfied with the results produced by The Bandish Group for this job search?

# 80% of The Bandish Group's Clients are very satisfied with the results of recent job searches

| Answer            | Percentage |
|-------------------|------------|
| Very dissatisfied | 0.00%      |
| Dissatisfied      | 0.00%      |
| Neutral           | 0.00%      |
| Satisfied         | 20.00%     |
| Very satisfied    | 80.00%     |