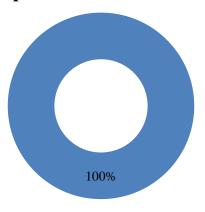

### Did The Bandish Group understand your business needs?

When it comes to understanding the business needs of its Clients, The Bandish Group provides stellar results

| Answer | Percentage |
|--------|------------|
| Yes    | 100.00%    |
| No     | 0.00%      |