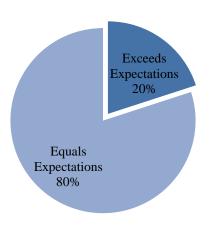

### Did the timeline of submissions from The Bandish Group meet your expectations?

# The Bandish Group will meet or exceed your submission expectations

| Answer                    | Percentage |
|---------------------------|------------|
| Far short of expectations | 0.00%      |
| Short of expectations     | 0.00%      |
| Equals expectations       | 80.00%     |
| Exceeds expectations      | 20.00%     |
| Far exceeds expectations  | 0.00%      |